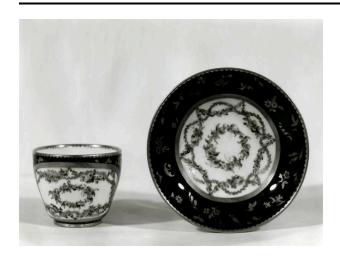

## **Description**

Bleu du roi ground on which are haphazardly placed gold flowers and sprigs. Oval reserve, surrounded by gold band, enclosing polychrom flowers wound around gold garland at the center of which is found an oval polychrome wreath of flowers. Polychrome

garland comes to 6 sharp points and is intertwined with a gold garland which comes to 6 blunt points. Crossed L enclosing date letter u(1773) above script lower case letter b (), for Bertrand, painter of flowers, (act. 1757-1774).