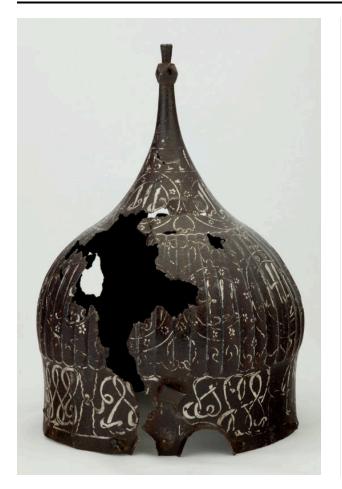

### Description

Skull of one piece of steel, the slightly concave lower sides with rounded, outwardly flanged cut-outs over eyes. Encircling basal edge is row of 10 squared vervelles (5 missing) for pendant mail aventail to protect face and neck. Centered above eyes is transverse, rectangular mount for nasal guard (missing). Above this point skull developes a bulbous, onion-like shape, and is fluted vertically, into conical apex terminating in elongated point set with an inserted fourteen-sided pierced polygon and inverted cone finial. Lining lacking, but fragments of coarsely woven fabric adhere to interior & are retained under 3 large flattened iron rivets. Entire helmet chased with swirling, petalled foliate arabesques on punch-dotted ground with traces of gilding. The decorative scheme can be divided into 4 levels: -- Upper Cone. Punched decoration above, below is an inscription in silver falsedamascening, running around the circumference, with silver falsedamascened bands above and below the inscription and a third band further up. Decoration in this level is worn and hard to read. --Upper Medallion Tier: Featuring 4 medallions decorated and

inscribed with silver false-damascening, additionally decorated with punched foliate designs on a punch-dotted ground and more silver false-damascening. Traces of gilding also visible. --Middle Medallion Tier: Featuring vertical fluting and 9 inscribed medallions; decorative scheme otherwise resembles Upper Medallion Tier. --Lower Medallion Tier: Featuring 3 inscribed medallions, plus 5 cartouches enclosing arabesque designs. All adroned with silver false-damascening plus punched foliate designs and gilding as above. This level is also very worn in places, like the topmost. Large loss above R eye, metal has been pushed together, closing the gap.