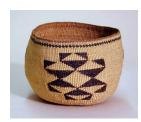

Title: Pack Basket

Date: about 1900

Primary Maker: Northern

California

**Medium**: twined natural fibers

Title: Polychrome Decorated Twined Basketry Bowl

Date: late 1800s Primary Maker: Native

American

**Medium**: medium and dark brown geometric devices on a

natural ground

Title: Polychrome Decorated Twined Basketry Bowl

Date: late 1800s

Primary Maker: Northern

California

**Medium**: medium and dark brown geometric devices on a