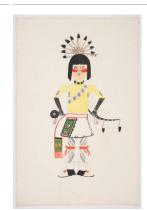

**Medium**: pottery

**Title: War Dance** 

Date: before 1935

**Primary Maker**: Unknown **Medium**: watercolor over graphite on medium, smooth

cream wove paper

**Title: Warrior in Dance** 

Costume

**Date**: by 1935

**Primary Maker**: Unknown **Medium**: watercolor and gouache over graphite, on off-

white wove paper