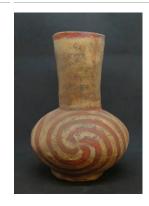

Date: about 1900

Primary Maker: Native

American

Medium: twined natural fibers

Title: Vase

**Date**: possibly prehistoric **Primary Maker**: Tennessee **Medium**: polychrome pottery

Title: Vase Date: n.d.

Primary Maker: New Mexico

**Medium**: pottery

**Title: War Dance** 

Date: before 1935

**Primary Maker**: Unknown **Medium**: watercolor over graphite on medium, smooth

cream wove paper

**Title: Warrior in Dance** 

Costume

**Date**: by 1935