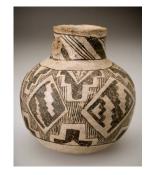

American

Medium: split reeds

Title: Bowl

Date: 9th–10th century
Primary Maker: Ancestral

Puebloan

Medium: pottery

**Title: Kutchin Container** 

Date: early 20th century Primary Maker: Alaska Medium: birch bark