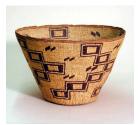

natural ground

Title: Storage Basket

**Date**: about 1900 **Primary Maker**: Native

American

**Medium**: twined natural fibers

Title: Twined Bag

Date: n.d.

Primary Maker: Native