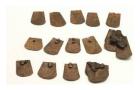

# Title: Scale Armor (fragments)

Date: late 16th century Primary Maker: Italian

**Medium**: iron with leather

fragments

## Title: Scale Armor (fragments)

Date: late 16th century Primary Maker: Italian Medium: iron with leather

fragments

# Title: Scale Armor (fragments)

Date: late 16th century Primary Maker: Italian Medium: iron with leather

fragments

### Title: Scale Armor (fragments)

Date: late 16th century Primary Maker: Italian Medium: iron with leather

fragments

#### Title: Scale Armor (fragments)

Date: late 16th century Primary Maker: Italian Medium: iron with leather

fragments