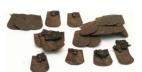

# Title: Scale Armor (fragments)

Date: late 1500s–1700s Primary Maker: Italian Medium: iron with leather

fragments

# Title: Scale Armor (fragments)

**Date**: late 1500s–1700s **Primary Maker**: Italian **Medium**: iron with leather

fragments

### Title: Scale Armor (fragments)

Date: late 1500s–1700s Primary Maker: Italian Medium: iron with leather

fragments

## Title: Scale Armor (fragments)

Date: late 1500s–1700s Primary Maker: Italian Medium: iron with leather

fragments