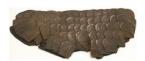

# Title: Scale Armor (fragments)

Date: late 1500s–1700s Primary Maker: Italian Medium: iron with leather

fragments

# Title: Scale Armor (fragments)

**Date**: late 1500s–1700s **Primary Maker**: Italian **Medium**: iron with leather

fragments