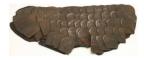

# Title: Scale Armor (fragments)

Date: late 16th century Primary Maker: Italian

**Medium**: iron with leather

fragments

## Title: Scale Armor (fragments)

Date: late 16th century Primary Maker: Italian Medium: iron with leather

fragments

# Title: Scale Armor (fragments)

Date: late 16th century Primary Maker: Italian Medium: iron with leather

fragments