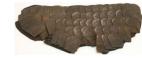

### Title: Scale Armor (fragments)

Date: late 16th century Primary Maker: Italian Medium: iron with leather

fragments

#### Title: Scale Armor (fragments)

Date: late 16th century Primary Maker: Italian Medium: iron with leather

fragments